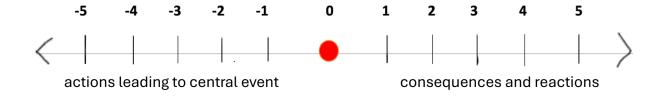

## **ACTION-AND-EVIDENCE TIMELINE**

In order to create an action-and-evidence timeline, you must first decide what is the central event of your story: the point at which someone is harmed or is inevitably going to be harmed.

For instance, if you're investigating a story about how corrupt builders cut corners and created unsafe conditions on a new building, then the inciting incident might be the moment that the building collapses and injures several workers. That moment would be the red dot in the center of the timeline.

To the left of the red dot would be actions that led to the collapse, in order from earliest to latest, plus any corresponding evidence that you can imagine might exist to prove each action occurred.

To the right of the red dot would be the actions that followed on from the collapse, plus any corresponding evidence that you can imagine might exist to prove each action occurred.

**NOTE** that you do NOT have to prove that your actions and evidence exist, you just have to list actions and evidence that you think MIGHT exist.

## **Assignment**

Using the graphic above to guide you, fill in the items below with possible actions and corresponding evidence that match the numbers on the graphic for whichever one of this week's stories you did NOT pitch. In other words, if you pitched "Columbine," then fill in timeline items re "The School beneath the Wave..." If you pitched "The School beneath the Wave...," then fill in timeline items re "Columbine."